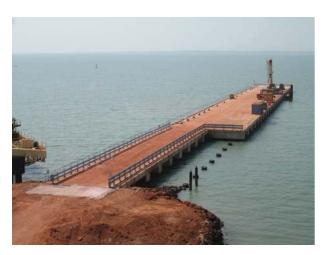

O Cais de Barcaças compreende uma estrutura acostável destinada à recepção de barcaças com materiais de construção necessários para a construção das infraestruturas portuárias em Kamsar e da refinaria em Sangarédi. Trata-se de uma estrutura em betão armado e pré-fabricado, apoiada em estacas metálicas circulares de 914 mm de diâmetro cada.

O cais tem 30 metros de comprimento e pode receber barcaças de 6000 DWT de capacidade.

O Terminal de Contentores resulta de uma estrutura acostável prevista para receber navios com capacidade máxima de 10.000 DWT. A sua construção foi primordial para o projecto uma vez que não existiam na região quaisquer cais capazes de receber equipamentos com as dimensões e pesos dos que vão ser instalados na refinaria.