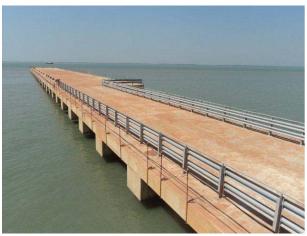

O cais tem 30 metros de comprimento e pode receber barcaças de 6000 DWT de capacidade.

O Terminal de Contentores resulta de uma estrutura acostável prevista para receber navios com capacidade máxima de 10.000 DWT. A sua construção foi primordial para o projecto uma vez que não existiam na região quaisquer cais capazes de receber equipamentos com as dimensões e pesos dos que vão ser instalados na refinaria.

O referido Terminal de Contentores tem um comprimento total de 170 metros e uma largura de 35 metros. Tal como no terminal de barcaças, trata-se de uma estrutura de betão armado, fundada em estacas metálicas de 914 mm de diâmetro cada.